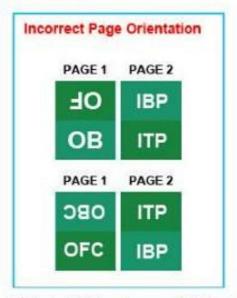

#### Folded Artworks (Greeting Cards, Folded Business Cards, etc.)

### **Vertical Opening**

**LEGEND: OFC** - Outside Front Cover; **OBC** - Outside back cover; **ITP** - Inside Top Panel **IBP** - Inside Bottom Panel (a.k.a Inside Cover)