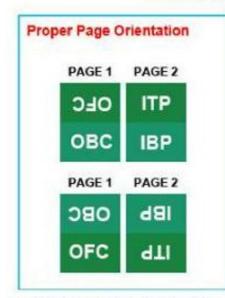

#### Folded Artworks (Greeting Cards, Folded Business Cards, etc.)

### **Vertical Opening**

**LEGEND: OFC** - Outside Front Cover; **OBC** - Outside back cover; **ITP** - Inside Top Panel **IBP** - Inside Bottom Panel (a.k.a Inside Cover)