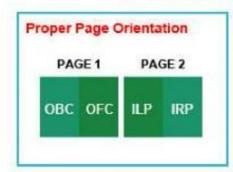

## **Horizontal Opening**

LEGEND: OFC - Outside Front Cover; OBC - Outside back cover; ILP - Inside Left Panel (a.k.a Inside Front Cover); IRP - Inside Right Panel (a.k.a Inside Back Cover)