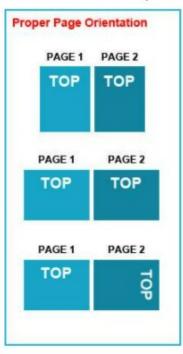

### **File Orientation:**

File Orientation refers to the orientation of the artwork files submitted. Ensure that they are submitted to back up properly to produce the intended result.

# Flat Artwork (Postcards, Flyers etc.)