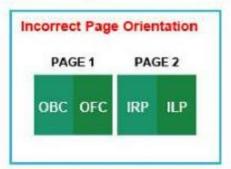

## **Horizontal Opening**

LEGEND: OFC - Outside Front Cover; OBC - Outside back cover; ILP - Inside Left Panel (a.k.a Inside Front Cover); IRP - Inside Right Panel (a.k.a Inside Back Cover)