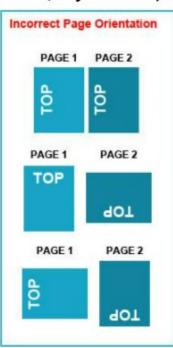

### **File Orientation:**

File Orientation refers to the orientation of the artwork files submitted. Ensure that they are submitted to back up properly to produce the intended result.

# Flat Artwork (Postcards, Flyers etc.)